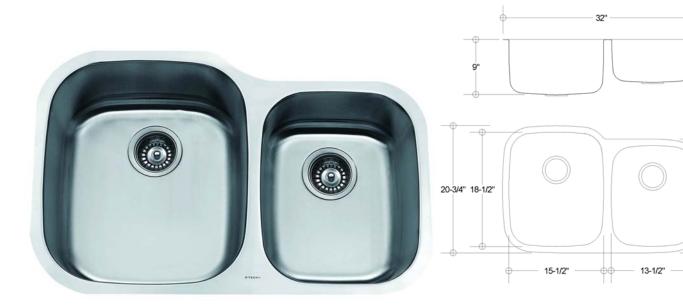

## **Builder Series**

C-TECH-I

WWW.BUILDERSERIES.COM

ATURES

Model # LSS-400

Description DOUBLE BOWL KITCHEN SINK

Material 304 STAINLESS STEEL Color STAINLESS STEEL

Mounting options UNDER-MOUNT Finish SATIN BRUSHED

Thickness 18 GAUGE. AVAILABLE IN 16 GAUGE.
Sound proofing SPRAY AND SOUND PAD SYSTEM

Warranty LIMITED LIFETIME

Overflow NO

Drain size 3 5/8", STANDARD USA, CA AND EUROPE SIZE Certifications CAN/CSA-B45/ANSI-A112.19/ANSI-Z124/MASS

Fits cabinet size MADE FOR CABINETS 33" AND LARGER