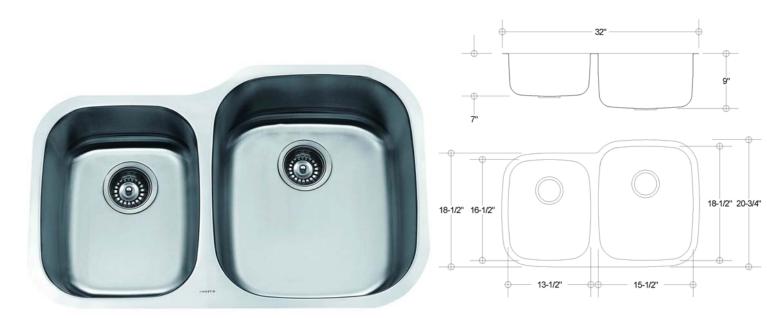

## **Builder Series**

WWW.BUILDERSERIES.COM

ATURES

Model # LSS-400-R

Description DOUBLE BOWL KITCHEN SINK

Material 304 STAINLESS STEEL
Color STAINLESS STEEL

Mounting options UNDER-MOUNT

Finish SATIN BRUSHED
Thickness 18 GAUGE. AVAILABLE IN 16 GAUGE.
Sound proofing SPRAY AND SOUND PAD SYSTEM

Warranty LIMITED LIFETIME

Overflow NO

Drain size 3 5/8", STANDARD USA, CA AND EUROPE SIZE Certifications CAN/CSA-B45/ANSI-A112.19/ANSI-Z124/MASS

Fits cabinet size MADE FOR CABINETS 33" AND LARGER