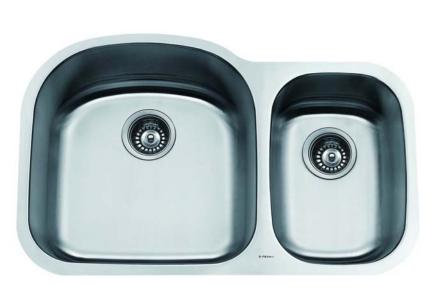

## **Builder Series**

C-TECH-I

WWW.BUILDERSERIES.COM

EATURES

Model # LSS-300

Description DOUBLE BOWL KITCHEN SINK

Material 304 STAINLESS STEEL
Color STAINLESS STEEL

Mounting options UNDER-MOUNT

Finish SATIN BRUSHED
Thickness 18 GAUGE. AVAILABLE IN 16 GAUGE.

Sound proofing SPRAY AND SOUND PAD SYSTEM

Warranty LIMITED LIFETIME

Overflow NO

Drain size 3 5/8", STANDARD USA, CA AND EUROPE SIZE Certifications CAN/CSA-B45/ANSI-A112.19/ANSI-Z124/MASS

Fits cabinet size MADE FOR CABINETS 33" AND LARGER