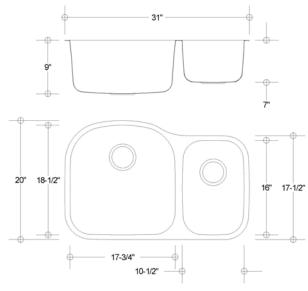

## **Builder Series**

C-TECH-I

WWW.BUILDERSERIES.COM

EATURES

Model # LSS-300

Description DOUBLE BOWL KITCHEN SINK

Material 304 STAINLESS STEEL
Color STAINLESS STEEL

Mounting options UNDER-MOUNT

Finish SATIN BRUSHED
Thickness 18 GAUGE. AVAILABLE IN 16 GAUGE.

Sound proofing SPRAY AND SOUND PAD SYSTEM

Warranty LIMITED LIFETIME

Overflow NO

Drain size 3 5/8", STANDARD USA, CA AND EUROPE SIZE Certifications CAN/CSA-B45/ANSI-A112.19/ANSI-Z124/MASS

Fits cabinet size MADE FOR CABINETS 33" AND LARGER