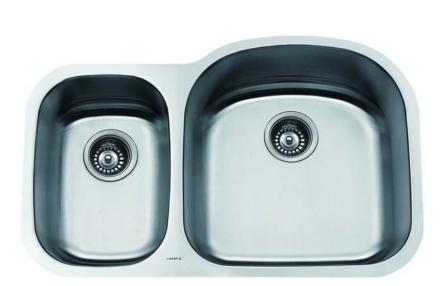

## **Builder Series**

C-TECH-I

WWW.BUILDERSERIES.COM

FEATURES

Model # LSS-300-R

Description DOUBLE BOWL KITCHEN SINK

Material 304 STAINLESS STEEL
Color STAINLESS STEEL

Mounting options UNDER-MOUNT

Finish SATIN BRUSHED
Thickness 18 GAUGE. AVAILABLE IN 16 GAUGE.
Sound proofing SPRAY AND SOUND PAD SYSTEM

Warranty LIMITED LIFETIME

Overflow NO

Drain size 3 5/8", STANDARD USA, CA AND EUROPE SIZE Certifications CAN/CSA-B45/ANSI-A112.19/ANSI-Z124/MASS

Fits cabinet size MADE FOR CABINETS 33" AND LARGER