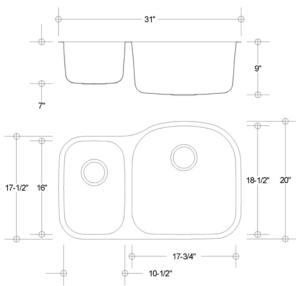

## **Builder Series**

C-TECH-I

WWW.BUILDERSERIES.COM

FEATURES

Model # LSS-300-R

Description DOUBLE BOWL KITCHEN SINK

Material 304 STAINLESS STEEL
Color STAINLESS STEEL

Mounting options UNDER-MOUNT

Finish SATIN BRUSHED
Thickness 18 GAUGE. AVAILABLE IN 16 GAUGE.
Sound proofing SPRAY AND SOUND PAD SYSTEM

Warranty LIMITED LIFETIME

Overflow NO

Drain size 3 5/8", STANDARD USA, CA AND EUROPE SIZE Certifications CAN/CSA-B45/ANSI-A112.19/ANSI-Z124/MASS

Fits cabinet size MADE FOR CABINETS 33" AND LARGER