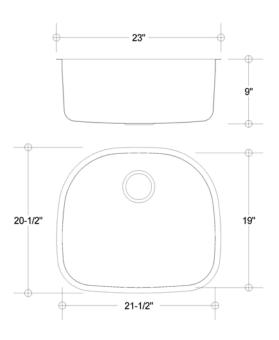

## **Builder Series**

C-TECH-I

WWW.BUILDERSERIES.COM

FEATURES

Model # LSS-100

Description SINGLE BOWL KITCHEN SINK

Material 304 STAINLESS STEEL
Color STAINLESS STEEL
Mounting options UNDER-MOUNT

Finish SATIN BRUSHED

Thickness 18 GAUGE. AVAILABLE IN 16 GAUGE. Sound proofing SPRAY AND SOUND PAD SYSTEM

Warranty LIMITED LIFETIME

Overflow NC

Drain size 3 5/8", STANDARD USA, CA AND EUROPE SIZE Certifications CAN/CSA-B45/ANSI-A112.19/ANSI-Z124/MASS Fits cabinet size MADE FOR CABINETS 24" AND LARGER