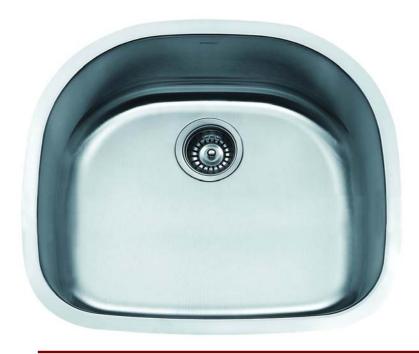

## **Builder Series**

C-TECH-I

WWW.BUILDERSERIES.COM

FEATURES

Model # LSS-100

Description SINGLE BOWL KITCHEN SINK

Material 304 STAINLESS STEEL
Color STAINLESS STEEL
Mounting options UNDER-MOUNT

Finish SATIN BRUSHED

Thickness 18 GAUGE. AVAILABLE IN 16 GAUGE. Sound proofing SPRAY AND SOUND PAD SYSTEM

Warranty LIMITED LIFETIME

Overflow NC

Drain size 3 5/8", STANDARD USA, CA AND EUROPE SIZE Certifications CAN/CSA-B45/ANSI-A112.19/ANSI-Z124/MASS Fits cabinet size MADE FOR CABINETS 24" AND LARGER